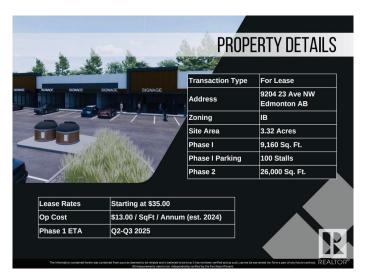

#### \$0

0 Bedroom, 0.00 Bathroom, Retail on 0.00 Acres

Parsons Industrial, Edmonton, AB

Welcome to District 23, Anchored by the renowned Starbucks Coffee, Daycare & Pizza this dynamic plaza offers a prime location, ensuring high foot traffic and visibility for businesses. With Starbucks as the cornerstone, District 23 invites a diverse mix of tenants to join this retail haven, catering to various businesses. Currently Phase 1 – only 3 units remaining, 1235 SQFT each plus offering ample space for your business. Embrace the opportunity to be part of this thriving retail landscape, where every storefront contributes to a vibrant tapestry of offerings. COMING Q1/2026

## **Community Information**

Address 9204 23 Avenue

Area Edmonton

Subdivision Parsons Industrial

City Edmonton
County ALBERTA

Province AB

Postal Code T6N 1H9

### **Additional Information**

Date Listed May 3rd, 2024

Days on Market 481

Zoning Zone 41

DATA IS DEEMED RELIABLE BUT IS NOT GUARANTEED ACCURATE BY THE REALTORS® ASSOCIATION OF EDMONTON. COPYRIGHT 2025 BY THE REALTORS® ASSOCIATION OF EDMONTON. ALL RIGHTS RESERVED.Trademarks are owned or controlled by the Canadian Real Estate Association (CREA) and identify real estate professionals who are members of CREA (REALTOR®, REALTORS®) and/or the quality of services they provide (MLS®, Multiple Listing Service®)