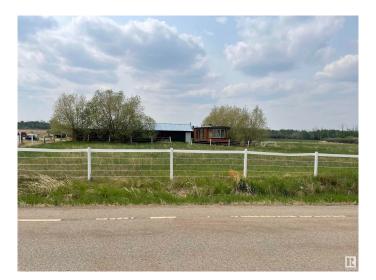

## \$1,900,000

1 Bedroom, 1.00 Bathroom, 1,217 sqft Single Family on 18.99 Acres

Rural North East Horse Hills, Edmonton, AB

Attention developers and investors! This exceptional 19 acre agricultural land on Fort Road in Edmonton is a rare gem with great development potential. Its prime location, coupled with a house on the property and a work shop. It presents a unique opportunity for future projects. Whether you're looking to build a commercial venture, residential community, or explore other development possibilities, this property offers ample space and strategic positioning for your vision. Don't miss out on this great opportunity.

#### **Essential Information**

MLS® # E4352627 Price \$1,900,000

Bedrooms 1

Bathrooms 1.00

Half Baths 1

Square Footage 1,217

Acres 18.99

Year Built 1976