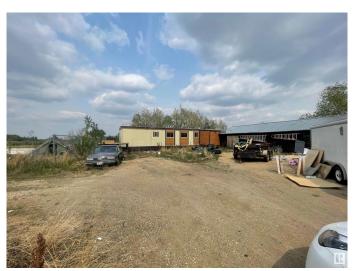

## \$1,900,000

1 Bedroom, 1.00 Bathroom, 1,217 sqft Single Family on 18.99 Acres

Rural North East Horse Hills, Edmonton, AB

Attention developers and investors! This exceptional 19 acre agricultural land on Fort Road in Edmonton is a rare gem with great development potential. Its prime location, coupled with a house on the property and a work shop. It presents a unique opportunity for future projects. Whether you're looking to build a commercial venture, residential community, or explore other development possibilities, this property offers ample space and strategic positioning for your vision. Don't miss out on this great opportunity.

Type Single Family

Sub-Type Manufactured Home

Style Modular Home

Address 21150 Fort Road Ne

Area Edmonton

Subdivision Rural North East Horse Hills

City Edmonton
County ALBERTA

Province AB