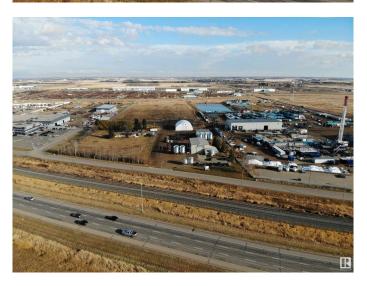

#### \$6,999,000

Bedroom, Bathroom, 7,440 sqft Land Commercial on 19.27 Acres

Nisku, Nisku, AB

BLACKMUD LANDING SITE- 19.27 acres of Industrial land in Nisku with direct exposure to QE2 highway! Rare opportunity to purchase a highly visible industrial site. Property currently contains two industrial buildings totaling 7,440 sf and is partially developed with compacted gravel. Numerous redevelopment possibilities and opportunities. Strategic location with excellent access to 41 Avenue interchange Nisku Spine Road, Hwy 2, Hwy 625 and Anthony Henday.