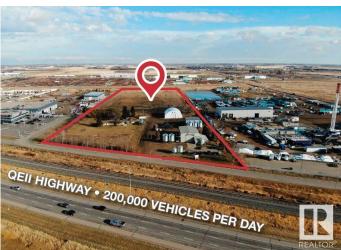

#### \$6,999,000

Bedroom, Bathroom, 7,440 sqft Land Commercial on 19.27 Acres

Nisku, Nisku, AB

BLACKMUD LANDING SITE- 19.27 acres of Industrial land in Nisku with direct exposure to QE2 highway! Rare opportunity to purchase a highly visible industrial site. Property currently contains two industrial buildings totaling 7,440 sf and is partially developed with compacted gravel. Numerous redevelopment possibilities and opportunities. Strategic location with excellent access to 41 Avenue interchange Nisku Spine Road, Hwy 2, Hwy 625 and Anthony Henday.