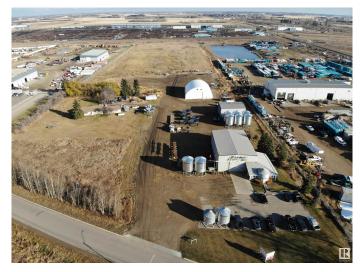

#### \$6,999,000

Bedroom, Bathroom, 7,440 sqft Land Commercial on 19.27 Acres

Nisku, Nisku, AB

BLACKMUD LANDING SITE- 19.27 acres of Industrial land in Nisku with direct exposure to QE2 highway! Rare opportunity to purchase a highly visible industrial site. Property currently contains two industrial buildings totaling 7,440 sf and is partially developed with compacted gravel. Numerous redevelopment possibilities and opportunities. Strategic location with excellent access to 41 Avenue interchange Nisku Spine Road, Hwy 2, Hwy 625 and Anthony Henday.